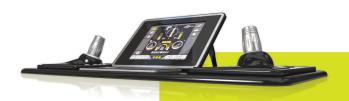

## custom configuration

DCX5000 components can be mounted in the supplied bezel for a unitized installation, or positioned individually to suit the unique needs of the user.