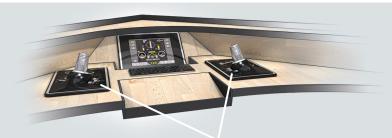

## custom configuration

DCX5000 components can be mounted in the supplied bezel for a unitized installation, or positioned individually to suit the unique needs of the user.