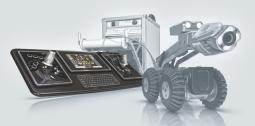

## total integration

The DCX5000 works with all other ROVVER X components, so upgrading your capability has never been easier or more affordable.