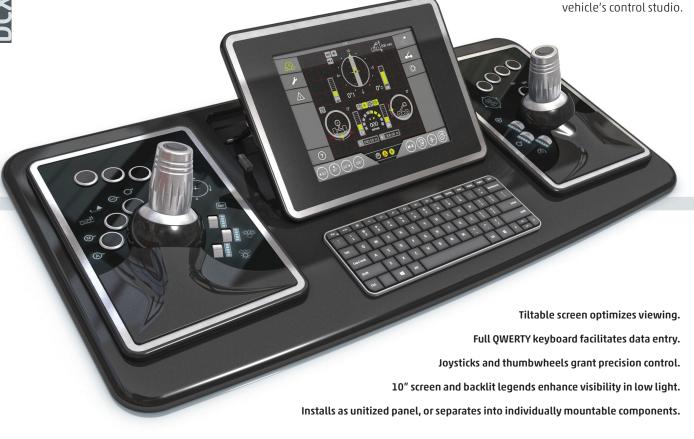

## underground understood

Command performance

The ROVVER X DCX5000 desktop command center puts every function at your fingertips, so you can inspect with maximum productivity—all from the comfort of your vehicle's control studio.

## precision control

Proportional joysticks control crawler and camera movement, while thumbwheels adjust illumination intensity, cruise speed, camera height and reel tension.