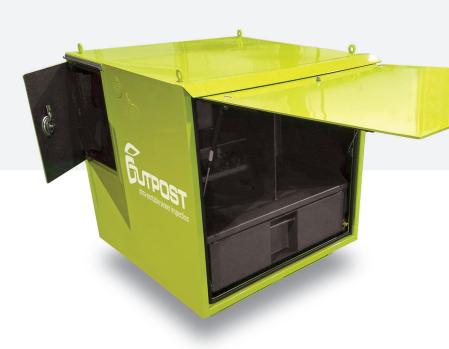

# **MAXIMUM MOBILITY**

The rugged, weatherproof Outpost inspection transport enclosure powers, protects and organizes all your sewer inspection equipment, including crawler, cable reel, monitor and computer. A slide-out drawer holds 500 lb of accessories—so you can bring everything you need, no matter where the job takes you.

## **PRODUCT FEATURES**

- Welded aluminum construction has epoxy finish and gasketed doors.
- · Swing-up hood shields operator.
- · Blinders and flat interior reduce glare.
- Shelving holds video/crawler gear.
- · Drawer compartments hold 500 lb.
- · Fork skids facilitate installation.
- · Optional washdown helps with cleanup.

## LOTS OF ROOM

Easily deploy your crawler system, generator and wash-down system.