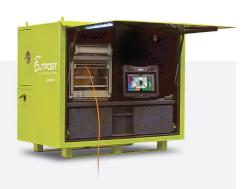

# **MAXIMUM MOBILITY**

The rugged, weatherproof Outpost inspection transport enclosure powers, protects and organizes all your sewer inspection equipment, including crawler, cable reel, monitor and computer. A slide-out drawer holds 500 lb of accessories—so you can bring everything you need, no matter where the job takes you.

#### PERFECTLY ORGANIZED

Work efficiently with everything in its place and easy to find.